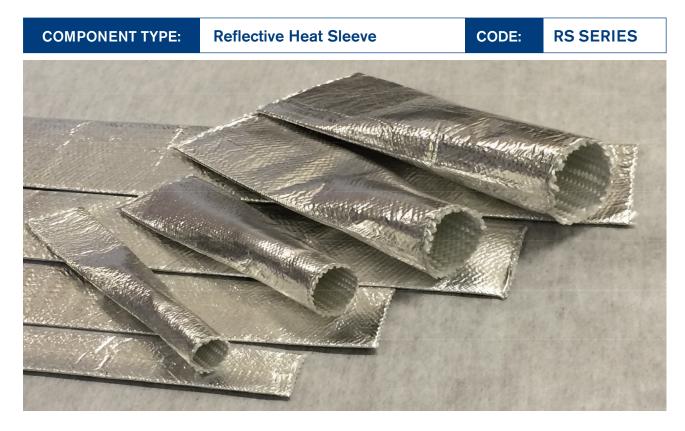

## **Reflective Heat Sleeve**

FLUID POWER

INITIATIVES

The reflective sleeve is a one piece fibreglass braided sleeve that is covered with an aluminium foil. The outer aluminium finish is highly reflective while the inner layer of fibreglass greatly increases insulation efficiency. The smooth and reflective outer surface provides a very effective barrier to extreme radiant heat for pipes, hoses, engine wire harnesses and other critical components requiring radiant heat protection.